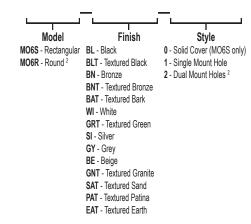

Job: Approval: Type:



## Cast Junction Box Covers MODEL MO6

## Specifications:

**Construction:** Seamless, cast aluminum junction box cover (except for rectangular solid cover, which is stamped aluminum). Available to fit industry standard rectangular single gang or round outlet boxes. Rectangular outlet box covers come with single or double 1/2" NPS threaded mounting holes, or as a solid cover. Round outlet box covers come with single or double 1/2" NPS threaded mounting holes.

**Finish:** Covers are coated with TGIC thermo set polyester powder coat paint; available in 14 standard colors.

Certification: UL tested & certified to US and Canadian safety standards for wet location use.



## **Ordering Information:**



## Notes:

- To allow for fixture aiming MO6 mounts should be used with K2 knuckle options only.
- MO6R with Dual Mount Holes option should only be used with rear mount fixture heads. Side mount fixture heads may not install or aim properly
- Specifications, certifications, and ordering information are subject to change. Please check website for latest specification sheets.