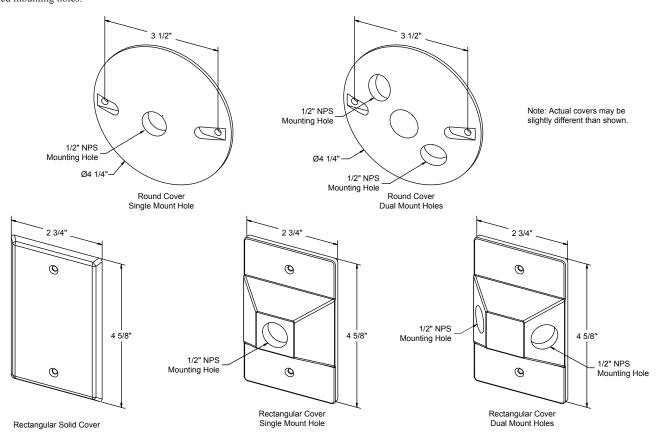

## Specifications:

**Construction:** Seamless, cast aluminum junction box cover (except for rectangular solid cover, which is stamped aluminum). Available to fit industry standard rectangular single gang or round outlet boxes. Rectangular outlet box covers come with single or double 1/2" NPS threaded mounting holes, or as a solid cover. Round outlet box covers come with single or double 1/2" NPS threaded mounting holes.